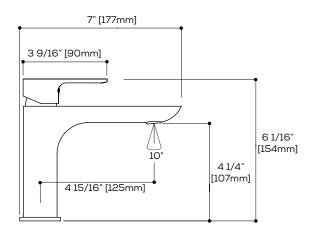

Ceramic cartridge #ABCA56040

Flow rate: 1.2 gpm - 4.5L/min (60psi)

Mounting hole: 13/8"

Counter depth: min 1-3/8" max 2-3/8"