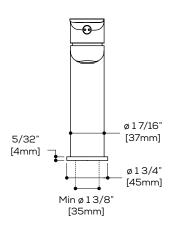

Ceramic cartridge #ABCA56040

Flow rate: 1.2 gpm - 4.5L/min (60psi)

Mounting hole: 13/8"

Counter depth: min 1-3/8" max 2-3/8"