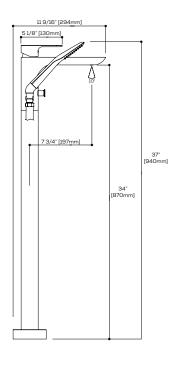

## MUST #56085

Floormount tub filler with handshower

## **FEATURES**

Solid brass construction Concealed aerator Crystal clear water flow (laminar aerator) Adjustable temperature limit stop Pressure balance cartridge Anti-scaling pivoting aerator (10°) Single volume and temperature lever control Handshower with 5' double helix hose Pull button diverter on the front of the spout Easy-fit<sup>tm</sup> installation system included 1/2" connection