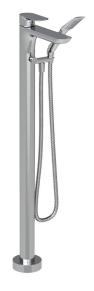

## MUST #56085

Floormount tub filler with handshower

## **FEATURES**

Solid brass construction Concealed aerator Crystal clear water flow (laminar aerator) Adjustable temperature limit stop Pressure balance cartridge Anti-scaling pivoting aerator (10°) Single volume and temperature lever control Handshower with 5' double helix hose Pull button diverter on the front of the spout Easy-fit<sup>tm</sup> installation system included 1/2" connection