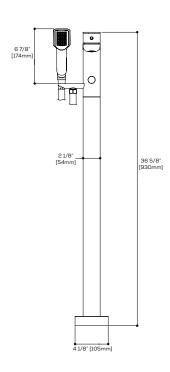

## MUST #56085

Floormount tub filler with handshower

## **FEATURES**

Solid brass construction Concealed aerator Crystal clear water flow (laminar aerator) Adjustable temperature limit stop Pressure balance cartridge Anti-scaling pivoting aerator (10°) Single volume and temperature lever control Handshower with 5' double helix hose Pull button diverter on the front of the spout Easy-fit<sup>tm</sup> installation system included 1/2" connection