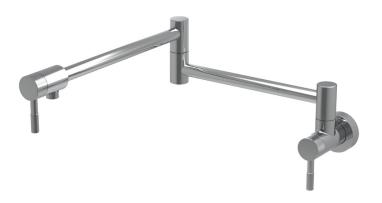

## **UMIX #6230P**

Wall-mount pot filler kitchen faucet

## **FEATURES**

Lead-free brass construction

1 stream mode: crystal clear water flow (laminar aerator) Single volume lever control and separate shut-off lever 180° articulation spout rotation 3/8" connection

Ceramic cartridge #ABCA62393

Flow rate: 1.8 gpm - 6.8L/min

Mounting hole: 1-3/8"