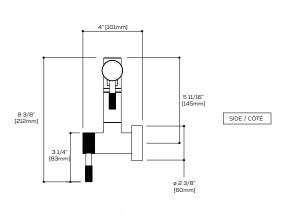

## **UMIX #6230P**

Wall-mount pot filler kitchen faucet

## **FEATURES**

Lead-free brass construction

1 stream mode: crystal clear water flow (laminar aerator) Single volume lever control and separate shut-off lever 180° articulation spout rotation 3/8" connection

Ceramic cartridge #ABCA62393

Flow rate: 1.8 gpm - 6.8L/min

Mounting hole: 1-3/8"