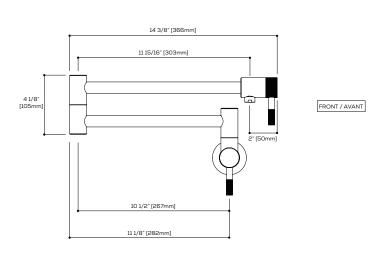

## **UMIX #6230P**

Wall-mount pot filler kitchen faucet

## **FEATURES**

Lead-free brass construction

1 stream mode: crystal clear water flow (laminar aerator) Single volume lever control and separate shut-off lever 180° articulation spout rotation 3/8" connection

Ceramic cartridge #ABCA62393

Flow rate: 1.8 gpm - 6.8L/min

Mounting hole: 1-3/8"