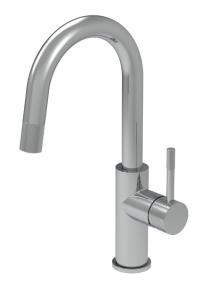

## **UMIX #6235B**

Prep pull-down kitchen faucet

## **FEATURES**

Lead-free brass construction 1 stream mode: aerated Single volume and temperature lever control 145° spout rotation 3/8" connection

Ceramic cartridge #ALT75555600

Flow rate: 1.8 gpm - 6.8L/min