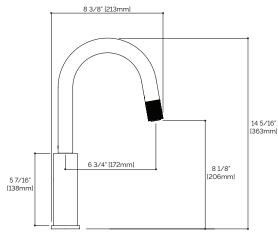

## **FEATURES**

Lead-free brass construction 1 stream mode: aerated Single volume and temperature lever control 145° spout rotation 3/8" connection

Ceramic cartridge #ALT75555600

Flow rate: 1.8 gpm - 6.8L/min

Mounting hole: 1-1/2°

Counter depth: min 1-3/8" max 2-3/8"