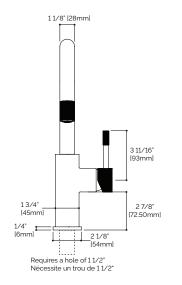

## **UMIX #6235B**

Prep pull-down kitchen faucet









## **FEATURES**

Lead-free brass construction 1 stream mode: aerated Single volume and temperature lever control 145° spout rotation 3/8" connection

Ceramic cartridge #ALT75555600

Flow rate: 1.8 gpm - 6.8L/min

Mounting hole: 1-1/2°

Counter depth: min 1-3/8" max 2-3/8"

## **FINISHES**

Polished chrome (PC) Electro Black (EBK)

White (WH)

Brushed Nickel PVD (BNVD)

Sunset PVD (SUVD)

## **CERTIFICATIONS & COMPLIANCE**

ASME A112.18.1 CSA B125.1 ADA

NSF/ANSI 61 and 372 EPA WaterSense®







Quick access to warranty and support:



Aquabrass cannot be held responsible for any technical, typographical errors or omissions contained within this document and reserves the right to make changes without prior notice.

Last revision: 07/31/2024 aquabrassxpress.com