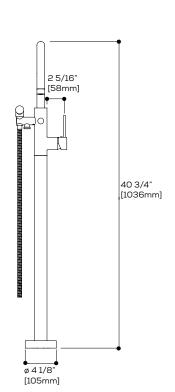

## UMIX #62384

Floormount tub filler with handshower

## **FINISHES**

1/2" connection

Polished chrome (PC)
Electro Black (EBK)

Brushed Nickel PVD (BNVD) Sunset PVD (SUVD)

White (WH)