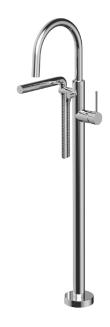

## UMIX #62384

Floormount tub filler with handshower

## **FEATURES**

Solid brass construction
Crystal clear water flow (laminar aerator)
Single volume and temperature lever control
Adjustable temperature limit stop
Pressure balance cartridge
Handshower with 5' double-helix hose
Pull button diverter on the front of the spout
Easy-fit<sup>tm</sup> installation system included