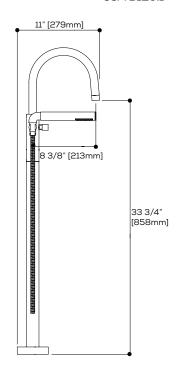

## UMIX #62384

Floormount tub filler with handshower

## **FINISHES**

1/2" connection

Polished chrome (PC)
Electro Black (EBK)

Brushed Nickel PVD (BNVD) Sunset PVD (SUVD)

White (WH)