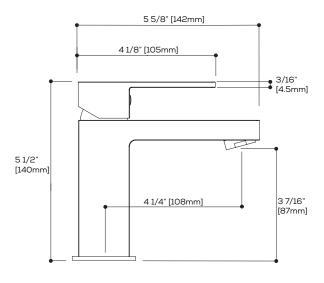

Flow rate: 1.2 gpm - 4.5L/min (60psi)

Mounting hole: 13/8"

Counter depth: min 1-3/8" max 2-3/8"