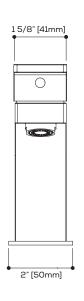

Flow rate: 1.2 gpm - 4.5L/min (60psi)

Mounting hole: 13/8"

Counter depth: min 1-3/8" max 2-3/8"