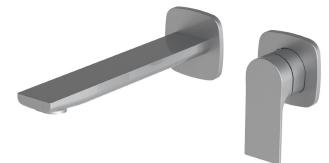

## TMR PLUS #TMR29

wallmount lavatory faucet

## **FEATURES**

Solid brass construction Crystal clear water flow (laminar aerator) Adjustable temperature limit stop Single volume and temperature lever control Drain not included Rough-in not included (#R2904) 1/2" connection