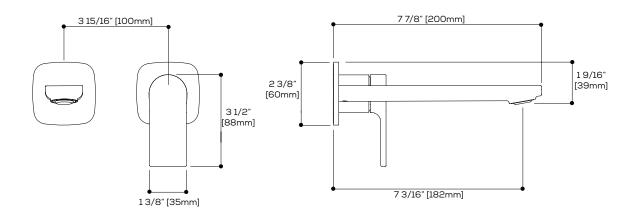

Ceramic cartridge #ALT75554500

Flow rate: 1.2 gpm - 4.5L/min (60psi) Mounting hole: 13/8"