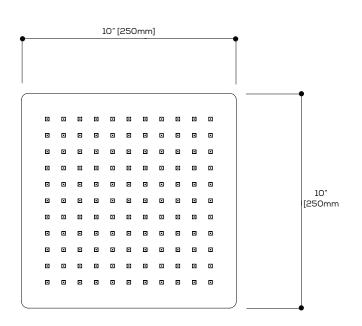

## **FEATURES**

Stainless-steel construction Contemporary style Silicone spray nozzles for easy cleaning 1/2" female connection

Flow rate: 1.8 gpm