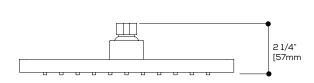

## **FEATURES**

Stainless-steel construction Contemporary style Silicone spray nozzles for easy cleaning 1/2" female connection

Flow rate: 1.8 gpm