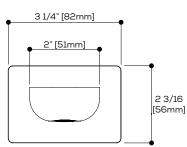

Wallmount tub spout

## **FEATURES**

Solid brass construction Crystal clear water flow (laminar aerator) Non diverter spout 1/2" slip-fit inlet

Flow rate: depends on capacity of the valve