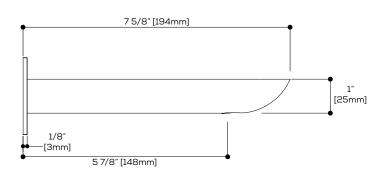

Wallmount tub spout

## **FEATURES**

Solid brass construction Crystal clear water flow (laminar aerator) Non diverter spout 1/2" slip-fit inlet

Flow rate: depends on capacity of the valve