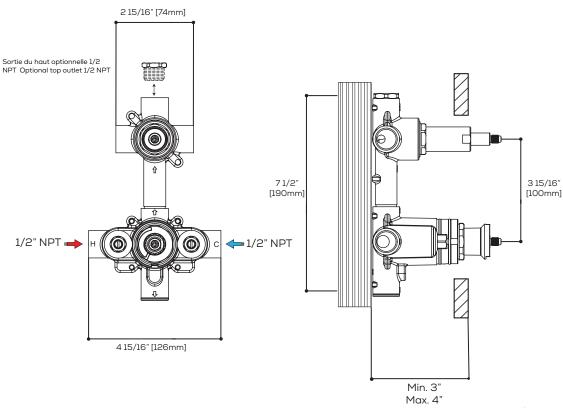

XPress thermostatic valve with diverter 2 or 3 way

## **FEATURES**

Solid brass

Fluehs German-made 1/2" thermostatic cartridge Reversible service check valves with filters Diverter test cap Removable NPT plug on the top outlet

Removable NPT plug on the top outlet 1/2" female water inlets / outlets - NPT