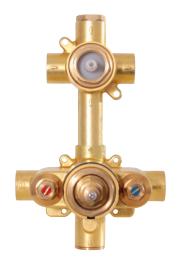

XPress thermostatic valve with diverter 2 or 3 way

## **FEATURES**

Solid brass

Fluehs German-made 1/2" thermostatic cartridge Reversible service check valves with filters Diverter test cap Removable NPT plug on the top outlet

Removable NPT plug on the top outlet 1/2" female water inlets / outlets - NPT