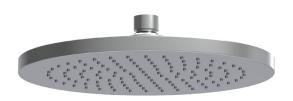

## **FEATURES**

Stainless-steel construction Contemporary style Silicone spray nozzles for easy cleaning 1/2" female connection

Flow rate: 1.8 gpm