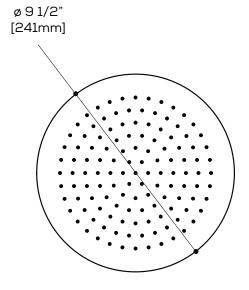

## **FEATURES**

Stainless-steel construction Contemporary style Silicone spray nozzles for easy cleaning 1/2" female connection

Flow rate: 1.8 gpm