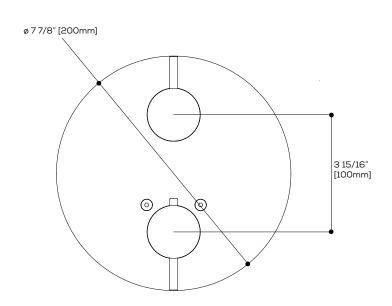

## XPR8295-XPR9295 XPR8395-XPR9395

XPress thermostatic valve trim kit with diverter for #90801

## **FEATURES**

Round solid metal trim set
Single lever temperature control
Fluehs German-made diverter cartridge included
1 pair of round handles + 3 pairs of color lever included
XPress thermostatic valve not included (#90801)