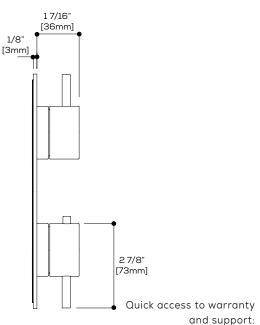

## XPR8295-XPR9295 XPR8395-XPR9395

XPress thermostatic valve trim kit with diverter for #90801

## **FEATURES**

Round solid metal trim set
Single lever temperature control
Fluehs German-made diverter cartridge included
1 pair of round handles + 3 pairs of color lever included
XPress thermostatic valve not included (#90801)