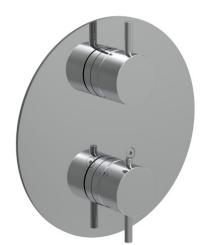

## XPR8295-XPR9295 XPR8395-XPR9395

XPress thermostatic valve trim kit with diverter for #90801

## **FEATURES**

Round solid metal trim set
Single lever temperature control
Fluehs German-made diverter cartridge included
1 pair of round handles + 3 pairs of color lever included
XPress thermostatic valve not included (#90801)