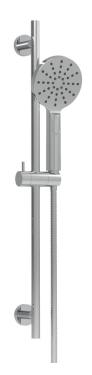

## **FEATURES**

Round rail with adjustable metal sliding hook Metal bar (stainless steel)

Double interlock 5' spiral hose

3 functions: rain / rain-mist / jet

Flow rate: 1.8 gpm

## **FINISHES**

Polished chrome (PC) Electro Black (EBK)

Sunset PVD (SUVD)

Brushed Nickel PVD (BNVD)

White (WH)