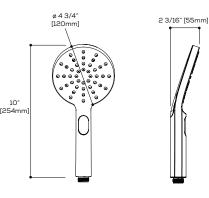

## **FEATURES**

Round rail with adjustable metal sliding hook Metal bar (stainless steel)

Double interlock 5' spiral hose

3 functions: rain / rain-mist / jet

Flow rate: 1.8 gpm