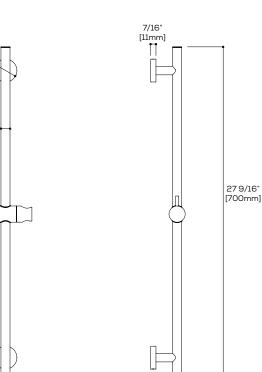

[50mm]

3/4" [19mm]

## **FEATURES**

Round rail with adjustable metal sliding hook Metal bar (stainless steel)

Double interlock 5' spiral hose

3 functions: rain / rain-mist / jet

Flow rate: 1.8 gpm