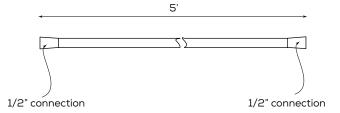

## **FEATURES**

Round rail with adjustable metal sliding hook Metal bar (stainless steel)

Double interlock 5' spiral hose

3 functions: rain / rain-mist / jet

Flow rate: 1.8 gpm