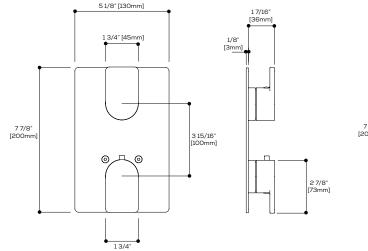

## **CERTIFICATIONS & COMPLIANCE**

ASME A112.18.1

CSA B125.1

[45mm]

Quick access to warranty and support:

Aquabrass cannot be held responsible for any technical, typographical errors or omissions contained within this document and reserves the right to make changes without prior notice.