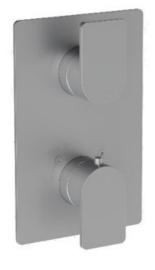

## XPS8295-XPS9295 XPS8395-XPS9395

XPress thermostatic valve trim kit with diverter for #90801

## FEATURES

Square solid metal trim set Single handle temperature control Fluehs German-made diverter cartridge included 2 sets of handles included XPress thermostatic valve not included (#90801)

Ceramic cartridges: #ABCA-TH-200 (2-way shared) #ABCA-TH-300 (3-way shared) #ABCA-TH-2LD (2-way non-shared) #ABCA-TH-3LD (3-way non-shared)