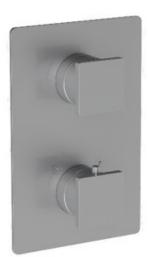

## XPS8295-XPS9295 XPS8395-XPS9395

XPress thermostatic valve trim kit with diverter for #90801

## FEATURES

Square solid metal trim set Single handle temperature control Fluehs German-made diverter cartridge included 2 sets of handles included XPress thermostatic valve not included (#90801)

Ceramic cartridges: #ABCA-TH-200 (2-way shared) #ABCA-TH-300 (3-way shared) #ABCA-TH-2LD (2-way non-shared) #ABCA-TH-3LD (3-way non-shared)