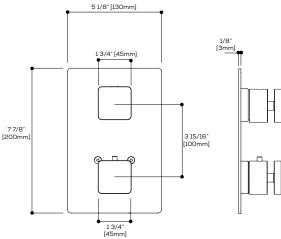

## **CERTIFICATIONS & COMPLIANCE**

ASME A112.18.1

CSA B125.1

[45mm]

Quick access to warranty and support:

Aquabrass cannot be held responsible for any technical, typographical errors or omissions contained within this document and reserves the right to make changes without prior notice.