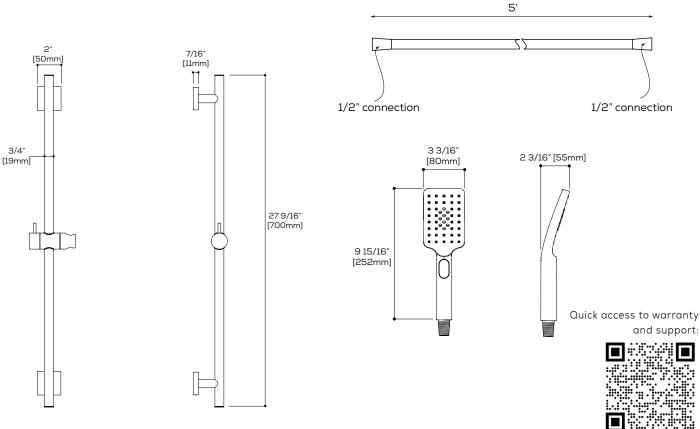

## **FEATURES**

Double interlock 5' spiral hose ANTI TWIST (one end with ball-bearing) 1/2" connections

Round rail with adjustable metal sliding hook Metal bar (stainless steel)

3 functions: rain / rain-mist / jet

1.8 gpm Flow rate: