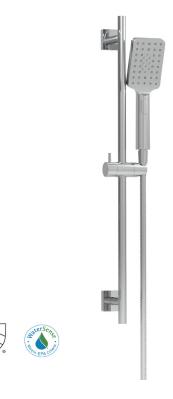

Complete square shower rail

## **FEATURES**

Double interlock 5' spiral hose ANTI TWIST (one end with ball-bearing) 1/2" connections

Round rail with adjustable metal sliding hook Metal bar (stainless steel)

3 functions: rain / rain-mist / jet