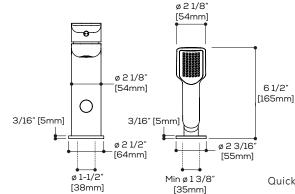

Pressure balance cartridge #ABCA56084

 Flow rate:
 5 gpm - 19L/min

 Flow rate handshowwer:
 1.8 gpm - 6.8L/min

 Mounting hole:
 1 -1/2"

 Counter depth:
 min 1-3/8" max 2-3/8"