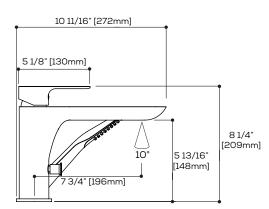

#### **FEATURES**

Solid brass construction Concealed aerator Crystal clear water flow (laminar aerator) Adjustable temperature limit stop Pressure balance cartridge Anti-scaling pivoting aerator (10°) Single volume and temperature lever control Handshower with 5' double-helix hidden hose Pull-button diverter on front of spout 1/2" connection

Pressure balance cartridge #ABCA56084

 Flow rate:
 5 gpm - 19L/min

 Flow rate handshowwer:
 1.8 gpm - 6.8L/min

 Mounting hole:
 1 -1/2"

 Counter depth:
 min 1-3/8" max 2-3/8"