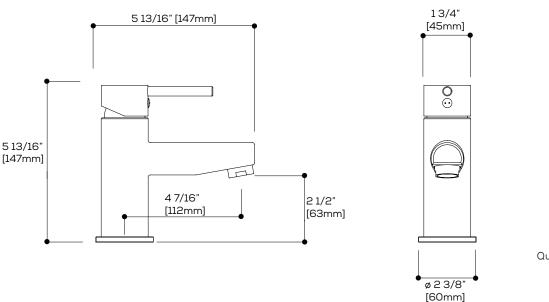

Flow rate:1.2 gpm - 4.5L/min (60psi)Mounting hole:1 3/8"Counter depth:min 1-3/8" max 2-3/8"