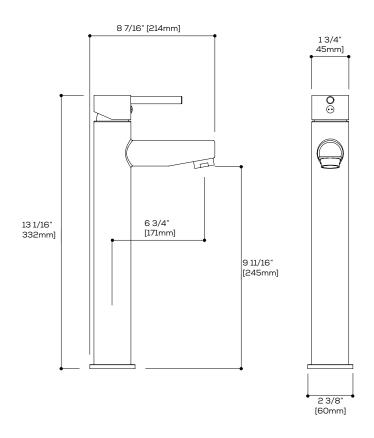

Flow rate: 1.2 gpm - 4.5L/min (60psi)

Mounting hole: 13/8"

Counter depth: min 1-3/8" max 2-3/8"