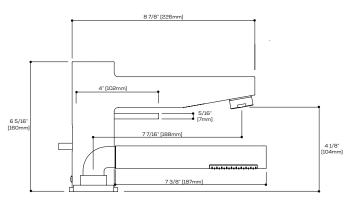

Pressure balance cartridge #ABCA74599

| Flow rate:            | 5 gpm - 19L/min    |
|-----------------------|--------------------|
| Flow rate handshower: | 1.8 gpm - 6.8L/min |

Mounting hole: Mounting hole mixer: Counter depth: 1 3/8" 1-1/2" min 1-3/8" max 2-3/8"