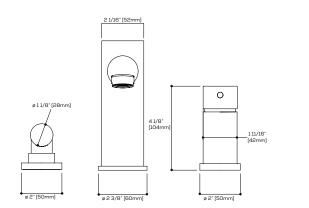

Pressure balance cartridge #ABCA74599

| Flow rate:            | 5 gpm - 19L/min    |
|-----------------------|--------------------|
| Flow rate handshower: | 1.8 gpm - 6.8L/min |

Mounting hole: Mounting hole mixer: Counter depth: 1 3/8" 1-1/2" min 1-3/8" max 2-3/8"