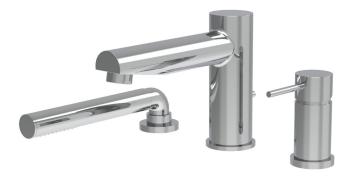

## VOLARE #61N13

3-piece deckmount tub filler with handshower

## FEATURES

Solid brass construction Crystal clear water flow (laminar aerator) Adjustable temperature limit stop Pressure balance volume control mixing valve Handshower with 5' double-helix hidden hose 1/2" connection