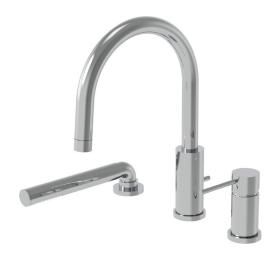

# UMIX #62313

3-Piece deckmount tub filler with handshower

## **FEATURES**

Solid brass construction
Crystal clear water flow (laminar aerator)
Single volume and temperature lever control
Adjustable temperature limit stop
Pressure balance cartridge
Handshower with 5' double-helix hidden hose
Pull botton diverter at back of spout
1/2" connection

Pressure balance cartridge #ABCA62193

Flow rate: 5.1 gpm - 19L/min Flow rate handshower: 1.8 gpm - 6.8L/min

Mounting hole: 13/8" Mounting hole mixer: 1-1/2"

Counter depth: min 1-3/8" max 1-5/8"