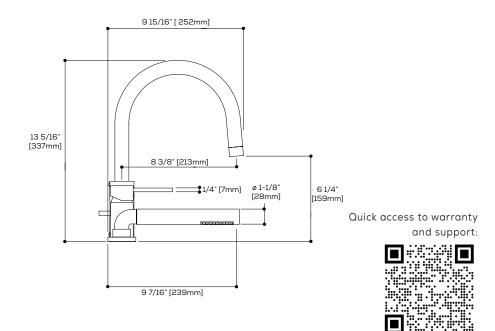

Pressure balance cartridge #ABCA62193

Flow rate: 5.1 gpm - 19L/min Flow rate handshower: 1.8 gpm - 6.8L/min

Mounting hole: 13/8" Mounting hole mixer: 1-1/2"

Counter depth: min 1-3/8" max 1-5/8"