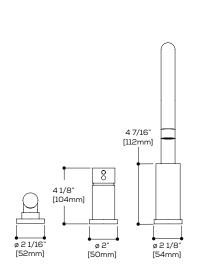

Pressure balance cartridge #ABCA62193

Flow rate: 5.1 gpm - 19L/min Flow rate handshower: 1.8 gpm - 6.8L/min

Mounting hole: 13/8" Mounting hole mixer: 1-1/2"

Counter depth: min 1-3/8" max 1-5/8"