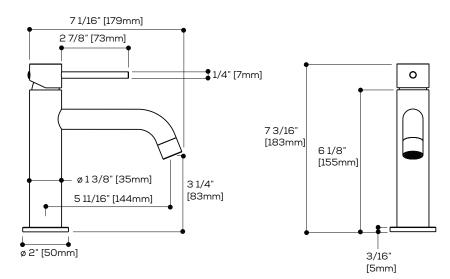

Flow rate: 1.2 gpm - 4.5L/min (60psi) Mounting hole: 1 3/8" Counter depth: min 1-3/8" max 2-3/8"