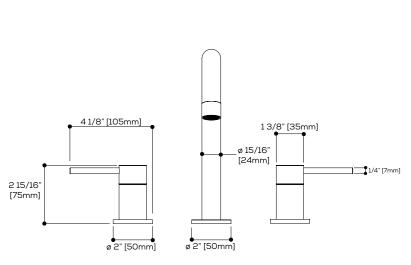

Flow rate: 1.2 gpm - 4.5L/min (60psi)

Mounting hole: 13/8"

Counter depth: min 1-3/8" max 2-3/8"