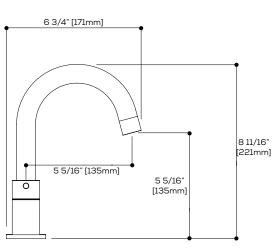

Flow rate: 1.2 gpm - 4.5L/min (60psi)

Mounting hole: 13/8"

Counter depth: min 1-3/8" max 2-3/8"