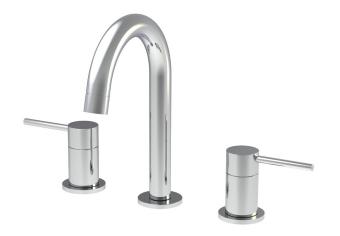

## UMIX #62316

widespread lavatory faucet

## **FEATURES**

3/8" connection

Solid brass construction Crystal clear water flow (laminar aerator) Press pop-up drain with overflow included #ABDR00899

Ceramic hot cartridge #ALT75553000 Ceramic cold cartridge #ALT75553100