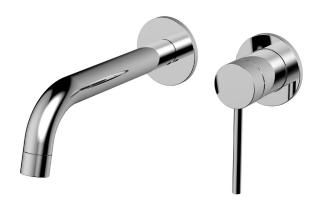

## UMIX #62329

wallmount lavatory faucet

## **FEATURES**

Solid brass construction
Crystal clear water flow (laminar aerator)
Single volume and temperature lever control
Adjustable temperature limit stop
Drain not included
Rough-in not included (#R2904)
1/2" connection