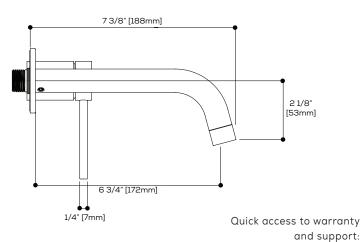

## UMIX #62329

wallmount lavatory faucet

## **FEATURES**

Solid brass construction
Crystal clear water flow (laminar aerator)
Single volume and temperature lever control
Adjustable temperature limit stop
Drain not included
Rough-in not included (#R2904)
1/2" connection