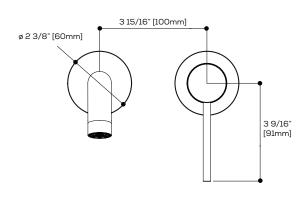

Ceramic cartridge #ALT75554500

Flow rate: 1.2 gpm - 4.5L/min (60psi)

Mounting hole: 13/8"