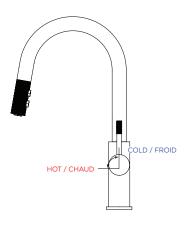

## FEATURES

Lead-free brass construction 2 stream modes: aerated + spray Single volume and temperature lever control 145° spout rotation 3/8" connection

Ceramic cartridge #ALT75555600

Flow rate: 1.8 gpm - 6.8L/min Mounting hole: 1-1/2° Counter depth: min 1-3/8" max 2-3/8"