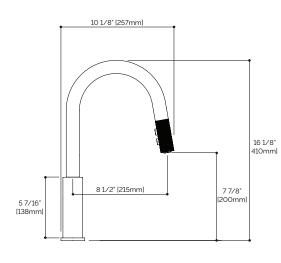

## UMIX #6235N

Pull-down dual stream mode kitchen faucet

## FEATURES

Lead-free brass construction 2 stream modes: aerated + spray Single volume and temperature lever control 145° spout rotation 3/8" connection

Ceramic cartridge #ALT75555600

Flow rate: 1.8 gpm - 6.8L/min Mounting hole: 1-1/2° Counter depth: min 1-3/8" max 2-3/8"