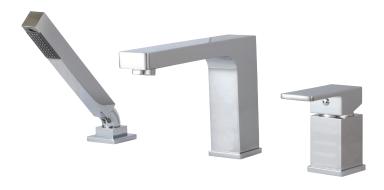

## **MADISON #86013**

3-Piece deckmount tub filler with handshower

## **FEATURES**

Solid brass construction
Crystal clear water flow (laminar aerator)
Single volume and temperature lever control
Adjustable temperature limit stop
Pressure balance cartridge
Handshower with 5' double-helix hidden hose
Pull button diverter at back of spout
1/2" connection