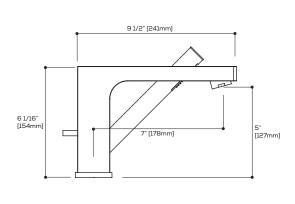

Pressure balance cartridge #ABCA86193

Flow rate: 5 gpm - 19L/min Flow rate handshowwer: 1.8 gpm - 6.8L/min

Mounting hole: 1 -1/2"

Counter depth: min 1-3/8" max 2-3/8"