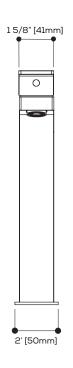

Flow rate: 1.2 gpm - 4.5L/min (60psi)

Mounting hole: 13/8"

Counter depth: min 1-3/8" max 2-3/8"