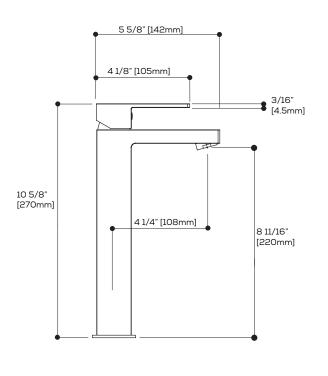

Flow rate: 1.2 gpm - 4.5L/min (60psi)

Mounting hole: 13/8"

Counter depth: min 1-3/8" max 2-3/8"