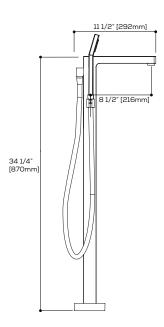

## MADISON #86N85

Floormount tub filler with handshower



## **FEATURES**

Solid brass construction
Crystal clear water flow (laminar aerator)
Adjustable temperature limit stop
Pressure balance cartridge
Single volume and temperature lever control
Handshower with 5' double helix hose
Pull button diverter on the side of the spout
Easy-fit<sup>tm</sup> installation system included
1/2" connection

Pressure balance cartridge #ABCA86499

Flow rate: 5 gpm - 19L/min Flow rate handshowwer: 1.8 gpm - 6.8L/min

## **FINISHES**

Polished chrome (PC) Brushed

Brushed Nickel PVD (BNVD)

Electro Black (EBK)

## **CERTIFICATIONS & COMPLIANCE**

ASME A112.18.1 EPA WaterSense® (Handshower)
CSA B125.1 ADA





Quick access to warranty and support:



Aquabrass cannot be held responsible for any technical, typographical errors or omissions contained within this document and reserves the right to make changes without prior notice.

Last revision: 07/31/2024 aquabrassxpress.com