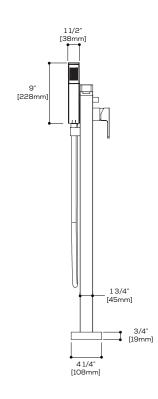

## MADISON #86N85

Floormount tub filler with handshower



## **FEATURES**

Solid brass construction
Crystal clear water flow (laminar aerator)
Adjustable temperature limit stop
Pressure balance cartridge
Single volume and temperature lever control
Handshower with 5' double helix hose
Pull button diverter on the side of the spout
Easy-fit<sup>tm</sup> installation system included
1/2" connection

Pressure balance cartridge #ABCA86499

Flow rate: 5 gpm - 19L/min Flow rate handshowwer: 1.8 gpm - 6.8L/min

## **FINISHES**

Polished chrome (PC) Brushed

Brushed Nickel PVD (BNVD)

Electro Black (EBK)

## **CERTIFICATIONS & COMPLIANCE**

ASME A112.18.1 EPA WaterSense® (Handshower)
CSA B125.1 ADA





Quick access to warranty and support:



Aquabrass cannot be held responsible for any technical, typographical errors or omissions contained within this document and reserves the right to make changes without prior notice.

Last revision: 07/31/2024 aquabrassxpress.com