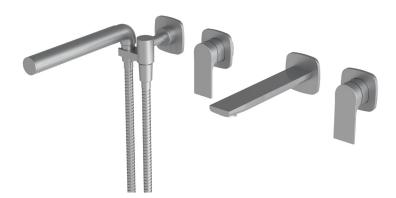

# TMR PLUS #TMR

Wallmount tub filler with handshower

## **FEATURES**

Solid brass construction

Crystal clear water flow (laminar aerator)

2 independent single volume and temperature mixing valve

Adjustable temperature limit stop

Freedom to optimize the tub-filler and the handshower locations as needed.

Handshower with 5' double-helix hose

Rough-in not included (#R2904-2)

1/2" connection

Ceramic cartridge #ALT75554500

Flow rate: 5.1 gpm - 19L/min Flow rate handshower: 1.8 gpm - 6.8L/min

Mounting hole: 13/8"