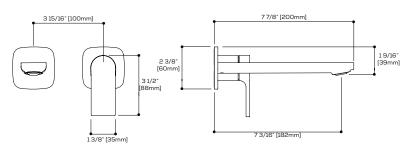

Handshower with 5' double-helix hose

Rough-in not included (#R2904-2)

1/2" connection

Ceramic cartridge #ALT75554500

Flow rate: 5.1 gpm - 19L/min Flow rate handshower: 1.8 gpm - 6.8L/min

Mounting hole: 13/8"

Counter depth: min 1-3/8" max 1-5/8"