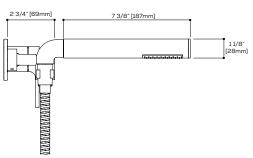

Handshower with 5' double-helix hose

Rough-in not included (#R2904-2)

1/2" connection

Ceramic cartridge #ALT75554500

Flow rate: 5.1 gpm - 19L/min Flow rate handshower: 1.8 gpm - 6.8L/min

Mounting hole: 13/8"