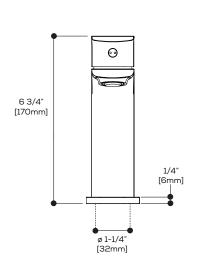

Flow rate: 1.2 gpm - 4.5L/min (60psi)

Mounting hole: 13/8"

Counter depth: min 1-3/8" max 2-3/8"