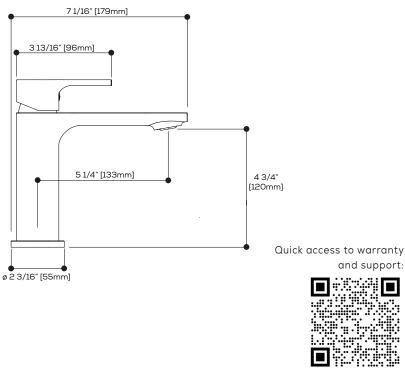

Flow rate: 1.2 gpm - 4.5L/min (60psi)

Mounting hole: 13/8"

Counter depth: min 1-3/8" max 2-3/8"