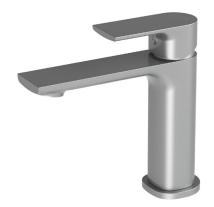

## TMR PLUS #TMR14

Single-hole lavatory faucet

## **FEATURES**

Solid brass construction Crystal clear water flow (laminar aerator) Adjustable temperature limit stop Press pop-up drain with overflow included #ABDR00899 3/8" connection

Ceramic cartridge #ABCA01500

## **FINISHES**

Polished chrome (PC) Brushed Nickel PVD (BNVD)
Electro Black (EBK) Sunset PVD (SUVD)