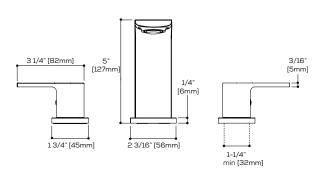

Flow rate: 1.2 gpm - 4.5L/min (60psi)

Mounting holes: 1-3/8"

Counter depth: min 1-3/8" max 2-3/8"