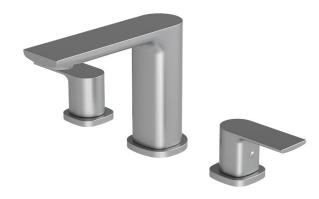

## TMR PLUS #TMR16

widespread lavatory faucet

## **FEATURES**

Solid brass construction Crystal clear water flow (laminar aerator) Press pop-up drain with overflow included #ABDR00899 1/2" connection

Ceramic hot cartridge #ABCA18011 Ceramic cold cartridge #ABCA18021