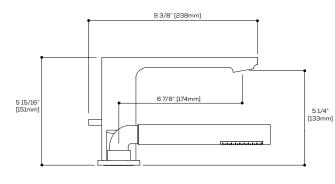

Flow rate: 7 gpm - 26L/min Flow rate handshower: 1.8 gpm - 6.8L/min Mounting holes: 13/8"