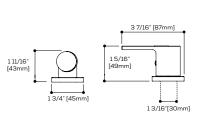

Flow rate: 7 gpm - 26L/min Flow rate handshower: 1.8 gpm - 6.8L/min Mounting holes: 13/8"