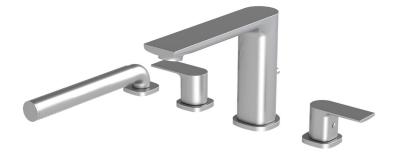

## TMR PLUS #TMR18

4-piece deckmount tub filler with handshower

## **FEATURES**

Solid brass construction Crystal clear water flow (laminar aerator) Handshower with 5' double-helix hose hidden Diverter at back of spout 1/2" connection

Ceramic hot cartridge #ABCA18011 Ceramic cold cartridge #ABCA18021