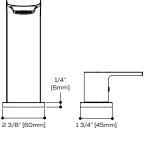

Flow rate: 7 gpm - 26L/min Flow rate handshower: 1.8 gpm - 6.8L/min Mounting holes: 13/8"