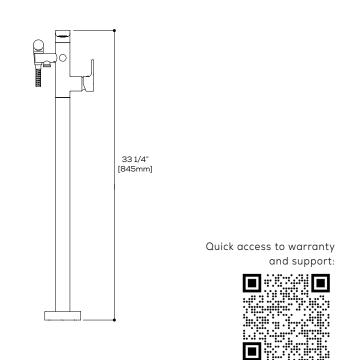

## TMR PLUS #TMR84

Floormount tub filler with handshower



## **FEATURES**

Solid brass construction Crystal clear water flow (laminar aerator) Single volume and temperature lever control Adjustable temperature limit stop Pressure balance cartridge Handshower with 5' double-helix hose Pull button diverter on the front of the spout Easy-fit<sup>tm</sup> installation system included 1/2" connection

Pressure balance cartridge #ABCA84099

Flow rate:4.8 gpm - 18L/minFlow rate handshower:1.8 gpm - 6.8L/min

## **FINISHES**

Polished chrome (PC)Brushed Nickel PVD (BNVD)Electro Black (EBK)Sunset PVD (SUVD)

## **CERTIFICATIONS & COMPLIANCE**

ASME A112.18.1 CSA B125.1 EPA WaterSense® **(Handshower)** ADA



Aquabrass cannot be held responsible for any technical, typographical errors or omissions contained within this document and reserves the right to make changes without prior notice.

UPC ®

ሮ