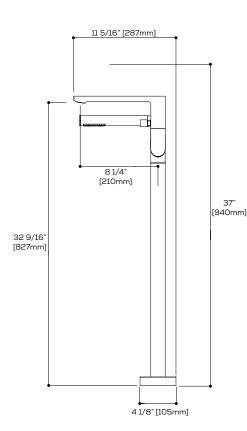

ystal clear water flow (laminar aerator) Single volume and temperature lever control Adjustable temperature limit stop Pressure balance cartridge Handshower with 5' double-helix hose Pull button diverter on the front of the spout Easy-fit<sup>tm</sup> installation system included 1/2" connection

Pressure balance cartridge #ABCA84099

Flow rate:4.8 gpm - 18L/minFlow rate handshower:1.8 gpm - 6.8L/min

## **FINISHES**

Polished chrome (PC)Brushed Nickel PVD (BNVD)Electro Black (EBK)Sunset PVD (SUVD)

## **CERTIFICATIONS & COMPLIANCE**

ASME A112.18.1 CSA B125.1 EPA WaterSense® **(Handshower)** ADA



Aquabrass cannot be held responsible for any technical, typographical errors or omissions contained within this document and reserves the right to make changes without prior notice.

UPC ®

ሮ