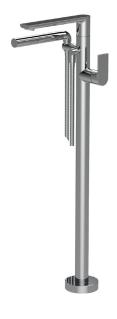

## TMR PLUS #TMR84

Floormount tub filler with handshower

## **FEATURES**

Solid brass construction Crystal clear water flow (laminar aerator) Single volume and temperature lever control Adjustable temperature limit stop Pressure balance cartridge Handshower with 5' double-helix hose Pull button diverter on the front of the spout Easy-fit<sup>tm</sup> installation system included 1/2" connection